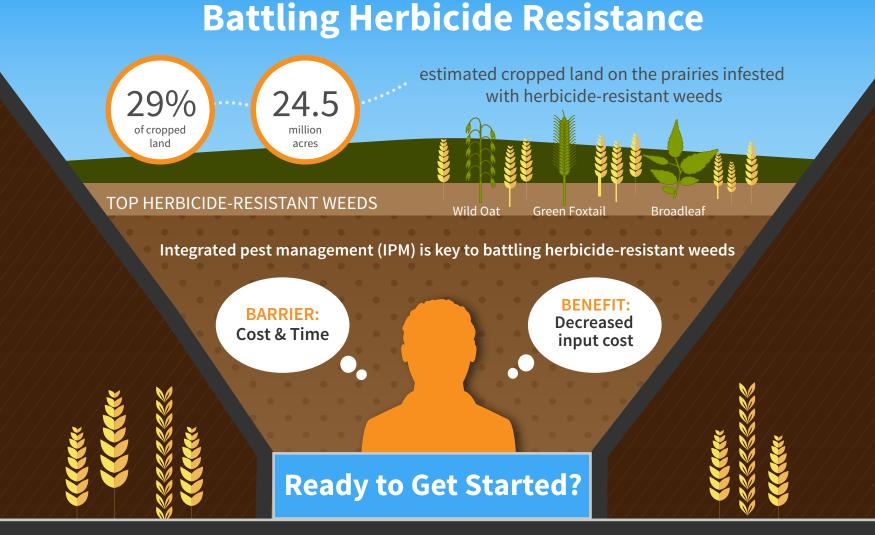

## **Priority IPM Approaches for Managing Resistance**

IPM is a decision-making process that utilizes all available pest management strategies

## Reduce Use of Herbicides and Pesticides

• Optimize seeding or harvesting dates

• Selecting competitive crops, varieties

and seed treatments

• Conserve natural enemies

### **Effective Crop Scouting**

- Capture accurate pest and crop development data
- Monitor for pests and identify lifecycle accurately to determine what actions to take and when

### **Herbicide Rotation**

- Rotating herbicide & pesticide groups
- Crop rotations
- Keeping accurate records