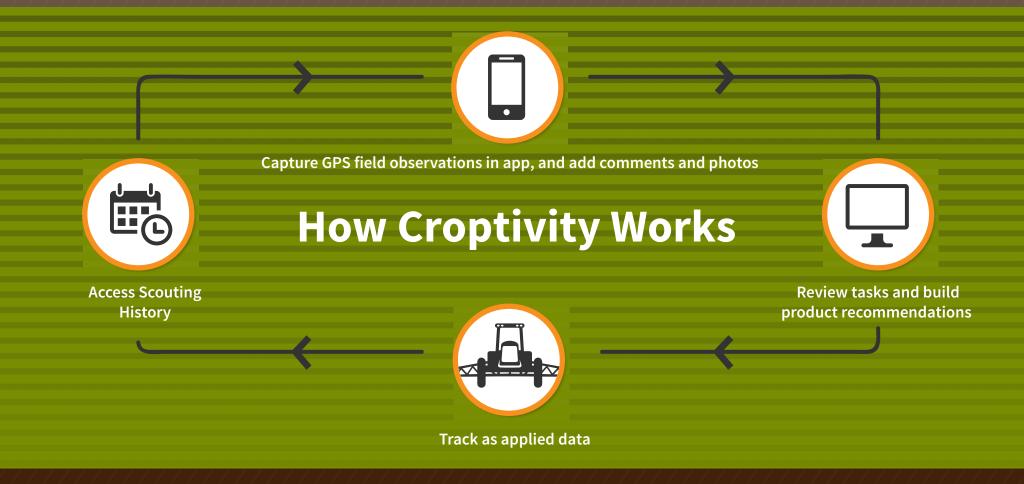

## **CROPTIVITY SCOUTING SOLUTION**

Croptivity enables precise field observations and product recommendations to be captured and shared with the farm's team

# **CROP SCOUTING BEST PRACTICES**

Leverage expertise and knowledge to monitor and identify pests accurately Capture complete and accurate scouting data that is GPS referenced

Make informed decisions on the most effective control methods Keep detailed records of recommendations and resolutions to guide future IPM decisions