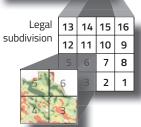

### Sure-Check™ soil testing

Annual GPS benchmark samples provide precise measurements of your nutrient levels.

Quarter section