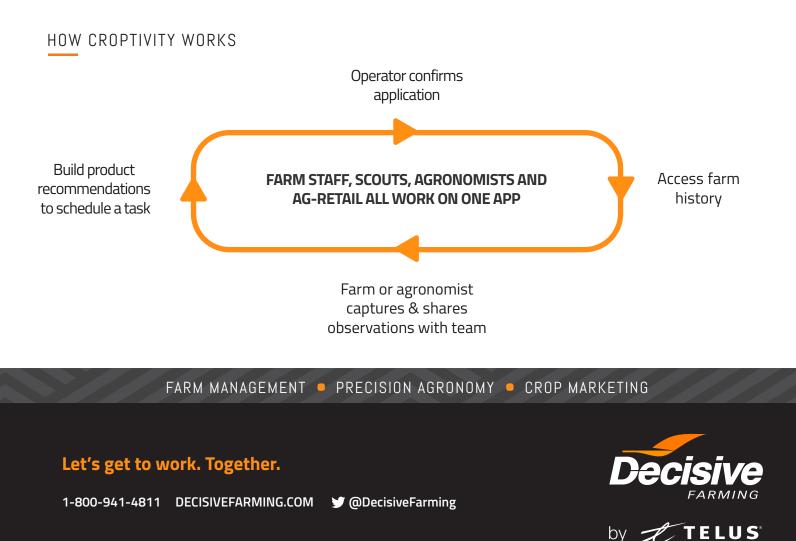

ensuring a reliable measure of nutrient requirements

## MAKE RECOMMENDATIONS FASTER

When farm records are up-to-date and accessible from any device, management decisions are simplified.

- Provide reports on seeded acres, application type, products and acres applied
- Deliver timely results through workflow automation tools





# MANAGE THE TEAM, FIELD TASKS, INVENTORY AND AUTO-CAPTURE RECORDS.

### COLLABORATION

Keep everyone on the same page while managing and executing tasks best suited for your customer's farm.

- Work more closely with your customers and their team
- Provide product recommendations and record applications from the field
- Streamline relationships by sharing accurate information
- Connect with the whole team with custom permission settings and alerts

Agriculture