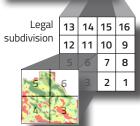

### Multi-zone soil testing

Annual GPS benchmark samples provide precise measurements of your nutrient levels.

Quarter section

Tailored plans and goals are based on the specific nutrient needs of your soil and of the crop being grown.