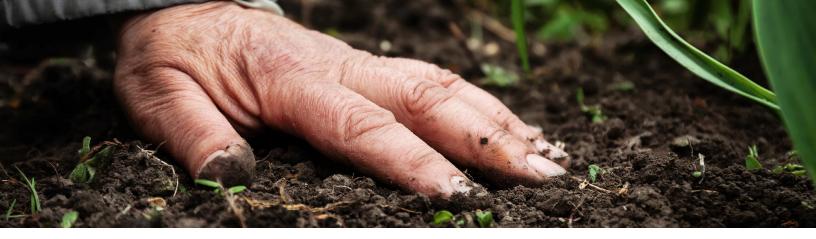

## Consistent soil testing results you can count on

Your soil tests are reviewed by your agronomist to develop recommendations specific to your fields so you can make decisions with confidence. Take the complexity out of soil testing and get an accurate measure of your nutrient requirements with year-round sampling. Sure Check uses the same quality-assured process for every test – it's simple, streamlined, effective and backed by experts you can count on.

# Simple, streamlined,effective

- From the first soil sample to finished recommendations specific to your field, you can count on Sure-Check to take the complexity out of soil testing.
- 0-6" and 6-24" soil analysis for each benchmarked point.
- GPS-referenced test points ensure an accurate representation of your field.