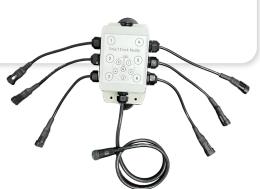

## **Product highlights**

- ✓ Simple self-installation
- ✓ Customizable alerts
- Real-time information to monitor grain
- Data and grain level trends
- ✓ Up to six sensors per Smart Dock
- Temperature and moisture monitoring

 Compatible with most existing digital cables

Connect your bin assets directly to the cloud.

Decisivefarming.com/bin-management inventorysupport.farm@telus.com 1-800-941-4811