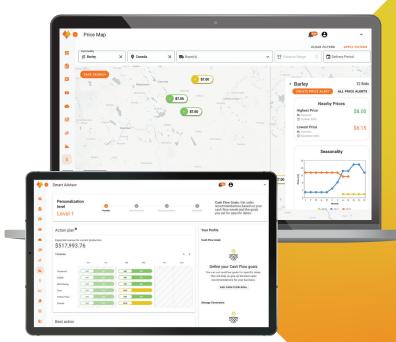

## What is GrainFox?

GrainFox is a data-driven farm wealth solutions platform designed to help producers build a clearer path from bin to bank. The Smart Advisor tool delivers personalized sales recommendations that are generated from the producer's own crop portfolio mix, cash flow goals, storage constraints, and risk tolerance. With Smart Advisor at its core, the GrainFox farm wealth toolkit features many other powerful tools designed to provide producers with deeper insights into their grain marketing decisions.

#### **Smart Advisor**

Smart Advisor combines your crop portfolio mix, cash flow goals, storage constraints, and risk tolerance to deliver deeply personalized sales recommendations, customized for your farm business.

#### **Price Finder**

GrainFox's interactive Price Map lets you see real-time crop prices across North America based on commodity, buyer, location, and delivery period. Set Price Alerts so you never miss an opportunity.