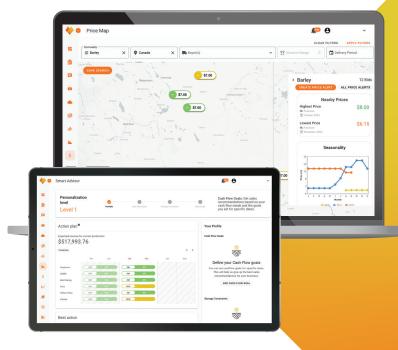

#### What is GrainFox?

GrainFox is a data-driven farm wealth solutions platform designed to help producers build a clearer path from bin to bank. The Smart Advisor tool delivers personalized sales recommendations that are generated from the producer's own crop portfolio mix, cash flow goals, storage constraints, and risk tolerance. With Smart Advisor at its core, the GrainFox farm wealth toolkit features many other powerful tools designed to provide producers with deeper insights into their grain marketing decisions.

#### **Smart Advisor**

Smart Advisor combines your crop portfolio mix, cash flow goals, storage constraints, and risk tolerance to deliver deeply personalized sales recommendations, customized for your farm business.

#### **Price Finder**

GrainFox's interactive Price Map lets you see real-time crop prices across North America based on commodity, buyer, location, and delivery period. Set Price Alerts so you never miss an opportunity.